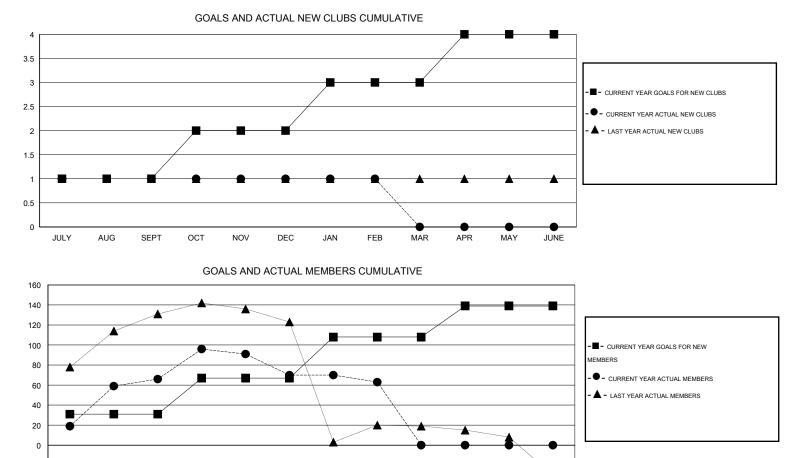

## GMT: Gary Wong

GMT CA 1

| Clubs         |                  |                   |                  |                  | Members       |                       |                                     |                    |                  |
|---------------|------------------|-------------------|------------------|------------------|---------------|-----------------------|-------------------------------------|--------------------|------------------|
|               | RESU             | LTS FOR 2014-2015 | i                |                  |               | RESULTS FOR 2014-2015 |                                     |                    |                  |
| QUARTER       | NEW CLUB<br>GOAL | NEW CLUBS         | DROPPED<br>CLUBS | NET<br>GAIN/LOSS | QUARTER       | NEW MEMBER<br>GOAL    | CHARTER AND<br>NEW MEMBERS<br>ADDED | DROPPED<br>MEMBERS | NET<br>GAIN/LOSS |
| JULY/AUG/SEPT | 1                | 1                 | 0                | 1                | JULY/AUG/SEPT | 31                    | 145                                 | 79                 | 66               |
| OCT/NOV/DEC   | 1                | 0                 | 2                | -2               | OCT/NOV/DEC   | 36                    | 70                                  | 66                 | 4                |
| JAN/FEB/MAR   | 1                | 0                 | 0                | 0                | JAN/FEB/MAR   | 41                    | 20                                  | 27                 | -7               |
| APR/MAY/JUNE  | 1                | 0                 | 0                | 0                | APR/MAY/JUNE  | 31                    | 0                                   | 0                  | 0                |